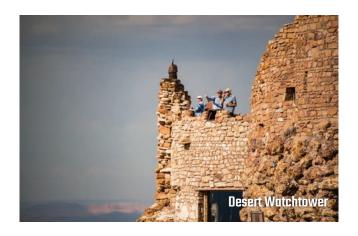

#### **EXPLORE THE FURTHER REACHES OF THE CANYON**

- Experience the most expansive view of the canyon by taking in viewpoints such as Grandview, Pipe Creek Vista, Lipan Point or Duck on a Rock
- Visit Desert View Watchtower for the best views of the Colorado River and its whitewater rapids
- Your guide will take you to the best views at each point for spectacular pictures