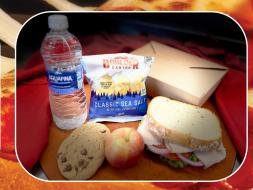

### TAKE-OUT

For groups limited on time, we can prepare boxed lunches for your guests that can be enjoyed in the IMAX® Theater or later on their tour.

### **Choice of Fresh Deli Sandwich:**

- Smoked Turkey with Muenster Cheese
- Honey Ham with Swiss Cheese
- Veggie with Pepper Jack Cheese, Avocado, Cucumber, Sprouts & Tomato

#### Side includes:

• Chips, Apple, String Cheese & Cookie

### **Bottle of Water**

(Please reserve 24 hours prior to arrival so we can prepare boxed lunches)

GROUP DINING CAN BE BOOKED IN COMBINATION WITH AN IMAX® MOVIE FOR EVEN GREATER DISCOUNTS!